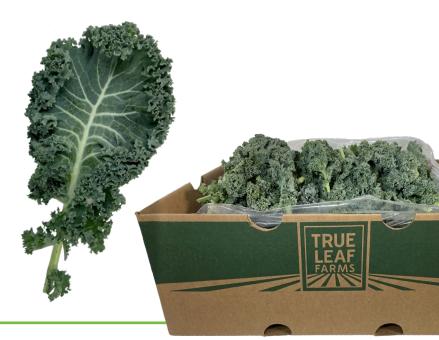

# Whole Leaf Kale

## **Ready to Use**

A carton of Whole Leaf Kale has triple-washed whole leaves that are hand packed for the best possible quality. This product reduces labor costs and gives you consistent quality and weight with 100% yield.