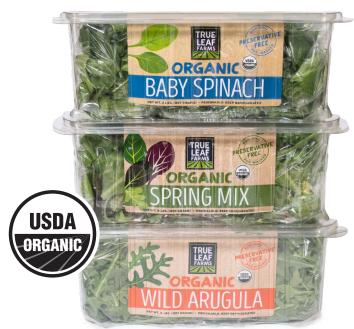

## Organics

**TENDER LEAF** 

## **Organic Demand**

Our True Leaf Farms brand Organics are triple washed and ready to use. It is expected to continue its double-digit growth. Our True Leaf Farms brand Organics are triple washed, ready to use.

Connect with your sales rep on weekly availability for these and other organic commodities.

| ITEM                        | DESCRIPTION                                                                                 | PACK SIZE | SKU    | PER PALLET | TI/HI | SHELF LIFE |
|-----------------------------|---------------------------------------------------------------------------------------------|-----------|--------|------------|-------|------------|
| Organic<br>Wild Arugula     | Length: 1-5", Width: 1-2"<br>Stem: 0-1" max                                                 | 2 x 2 lb  | 400001 | 130        | 10/13 | 16 days    |
|                             | 2 - 1 lb retail clamshells                                                                  | 2 x 1 lb  | 400002 | 140        | 10/14 | 16 days    |
| Organic<br>Baby Spinach     | Length: 1"-4" +/-1.5, Stem: 1" max                                                          | 2 x 2 lb  | 400011 | 160        | 10/16 | 16 days    |
|                             | 2 - 1 lb retail clamshells                                                                  | 2 x 1 lb  | 400012 | 160        | 10/16 | 16 days    |
| Organic<br>Spring Mix       | Target greens: 70% (range 55-70%)<br>Target reds: 30% (range 30-45%)<br>with frisée at 3-5% | 3 lb      | 400021 | 160        | 10/16 | 16 days    |
| Organic<br>Sweet Spring Mix | Target greens: 70% (range 55-70%)<br>Target reds: 30% (range 30-45%)                        | 3 lb      | 400024 | 160        | 10/16 | 16 days    |
|                             |                                                                                             | 4 x 3 lb  | 400025 | 50         | 5/10  | 16 days    |