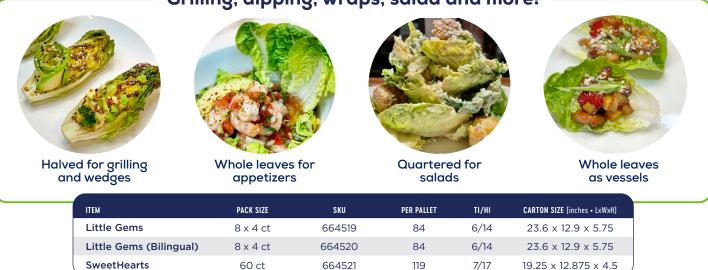

## Grilling, dipping, wraps, salad and more!

HURCH ROTHERS FARMS

Grill it. fill it. dip it.

top it!