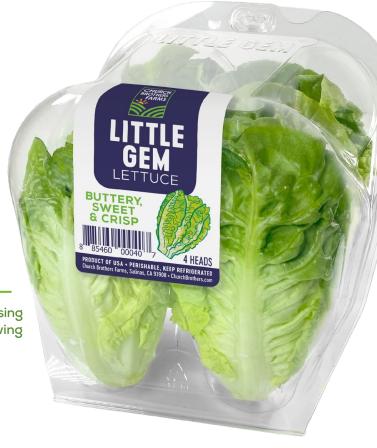

## Little Gem

PREMIUM PACKAGED LETTUCE

## Buttery, Sweet & Crisp

Little Gems are a cross between Butter and Romaine lettuces and this hybrid variety offers a distinctive sweet flavor with a unique buttery texture. Each Little Gem provides consistently shaped, crisp leaves throughout the four heads in this pack.

## PACKAGED FOR RETAIL

The exclusive 100% recyclable clamshell allows for merchandising on shelf or in the well. Add Little Gems as part of the fast growing packaged specialty lettuce category to drive sales growth.