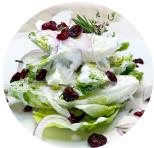

## Buttery, Sweet & Crisp

Little Gems are a cross between Butter and Romaine lettuces and this hybrid variety offers a distinctive sweet flavor with a unique buttery texture. Each Little Gem provides consistently shaped, crisp leaves throughout the four heads in this pack.