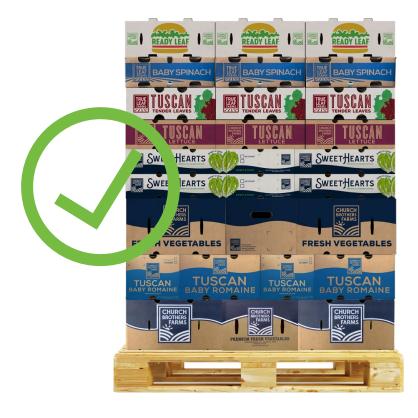

# Benefits of Even Layers

# WHY ORDERING IN EVEN LAYERS MATTERS

# **Cube Optimization**

Allows for complete optimization of the cube, benefiting both the amount of product you can receive and eliminating wasteful "open areas" on your truck

#### **Timeliness**

Allows for more rapid load times at the dock, ensuring on time departures & arrivals

#### **Identification**

Eliminates the possibility of cases ending up on different pallets or on different layers of the same pallet

### **Better Quality**

Allows for a more even and consistent airflow, ensuring maximum shelf life

# **Easier Handling**

Allows for easier counting, receiving and repalletization of the product

# **Pallet Stability**

Prevents crushing of product and minimizes issues with pallets tipping over