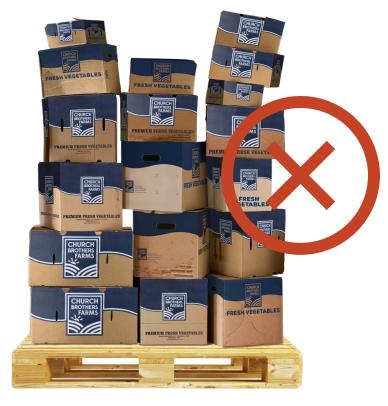

# Benefits of Even Layers

# WHY ORDERING IN EVEN LAYERS MATTERS

# **Cube Optimization**

Allows for complete optimization of the cube, benefiting both the amount of product you can receive and eliminating wasteful "open areas" on your truck

#### **Timeliness**

Allows for more rapid load times at the dock, ensuring on time departures & arrivals

#### **Identification**

Eliminates the possibility of cases ending up on different pallets or on different layers of the same pallet

### **Better Quality**

Allows for a more even and consistent airflow, ensuring maximum shelf life

# **Easier Handling**

Allows for easier counting, receiving and repalletization of the product

# **Pallet Stability**

Prevents crushing of product and minimizes issues with pallets tipping over