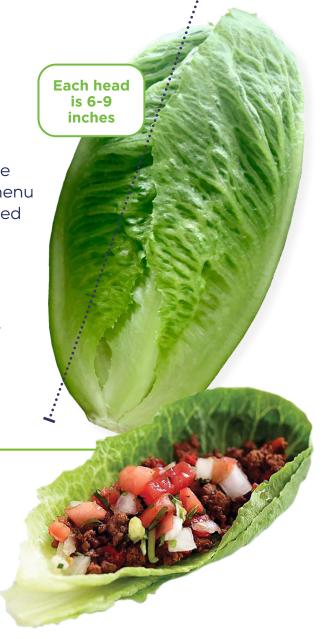

SIZE/SHAPE: 6-9" in length. Cupped leaf ends.

**BRAND:** Church Brothers Farms.

| ITEM         | PACK SIZE | SKU    | PER PALLET | TI/HI | CARTON SIZE (inches • LxWxH) |
|--------------|-----------|--------|------------|-------|------------------------------|
| Baby Romaine | 24 ct     | 802460 | 80         | 8/10  | 19.9 x 11.9 x 9.1            |
|              | 48 ct     | 802440 | 56         | 8/7   | 19.25 x 12.875 x 10.5        |

- Individual leaves make a gluten and carb-free alternative for tacos and wraps. They're even great for breakfast tacos – break the norm!
- Whole leaves fit subs and sandwiches perfectly
- Halved leaves are ideal for hamburgers
- · Chopped or shredded for salads