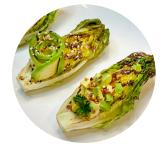

## Grilling, dipping, wraps, salad and more!

Halved for grilling and wedges

Whole leaves for appetizers

Quartered for salads

Whole leaves as vessels

| ITEM                    | PACK SIZE | SKU    | PER PALLET | TI/HI | CARTON SIZE (inches • LxWxH) |
|-------------------------|-----------|--------|------------|-------|------------------------------|
| Little Gems             | 8 x 4 ct  | 664519 | 84         | 6/14  | 23.6 x 12.9 x 5.75           |
| Little Gems (Bilingual) | 8 x 4 ct  | 664520 | 84         | 6/14  | 23.6 x 12.9 x 5.75           |
| Little Gems             | 30 lb     | 664524 | 40         | 5/8   | 23.62 x 15.62 x 11.0         |
| SweetHearts             | 60 ct     | 664521 | 119        | 7/17  | 19.25 x 12.875 x 4.5         |