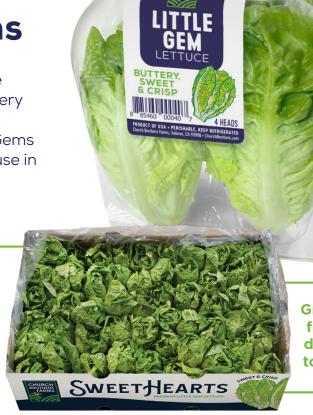

## **Little Gem Lettuce**

PREMIUM LETTUCE

## **Petite-Sized Greens**

Little Gems are a cross between Butter and Romaine. This hybrid variety has a distinctive sweet flavor profile that offers a unique buttery texture and consistently shaped leaves. Firm and crisp throughout their compact heads, Gems deliver a satisfying crunch and are great to use in salads, sandwiches, appetizers, and more.

## Grilling, dipping, wraps, salad and more!

Halved for grilling and wedges

Whole leaves for appetizers

Quartered for salads

Whole leaves as vessels

| ITEM                    | PACK SIZE | SKU    | PER PALLET | TI/HI | CARTON SIZE (inches • LxWxH) |
|-------------------------|-----------|--------|------------|-------|------------------------------|
| Little Gems             | 8 x 4 ct  | 664519 | 84         | 6/14  | 23.6 x 12.9 x 5.75           |
| Little Gems (Bilingual) | 8 x 4 ct  | 664520 | 84         | 6/14  | 23.6 x 12.9 x 5.75           |
| Little Gems             | 30 lb     | 664524 | 40         | 5/8   | 23.62 x 15.62 x 11.0         |
| SweetHearts             | 60 ct     | 664521 | 119        | 7/17  | 19.25 x 12.875 x 4.5         |