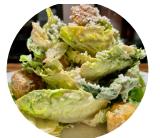

## Grilling, dipping, wraps, salad and more!

Halved for grilling and wedges

Whole leaves for appetizers

Quartered for salads

Whole leaves as vessels

| ITEM                    | PACK SIZE | SKU    | PER PALLET | TI/HI | CARTON SIZE (inches • LxWxH) |
|-------------------------|-----------|--------|------------|-------|------------------------------|
| Little Gems             | 8 x 4 ct  | 664519 | 84         | 6/14  | 23.6 x 12.9 x 5.75           |
| Little Gems (Bilingual) | 8 x 4 ct  | 664520 | 84         | 6/14  | 23.6 x 12.9 x 5.75           |
| Little Gems             | 30 lb     | 664524 | 40         | 5/8   | 23.62 x 15.62 x 11.0         |
| SweetHearts             | 60 ct     | 664521 | 119        | 7/17  | 19.25 x 12.875 x 4.5         |