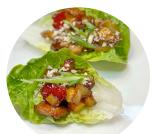

## Grilling, dipping, wraps, salad and more!

Halved for grilling and wedges

Whole leaves for appetizers

Quartered for salads

Whole leaves as vessels

| ITEM                    | PACK SIZE | SKU    | PER PALLET | TI/HI | CARTON SIZE (inches • LxWxH) |
|-------------------------|-----------|--------|------------|-------|------------------------------|
| Little Gems             | 8 x 4 ct  | 664519 | 84         | 6/14  | 23.6 x 12.9 x 5.75           |
| Little Gems (Bilingual) | 8 x 4 ct  | 664520 | 84         | 6/14  | 23.6 x 12.9 x 5.75           |
| Little Gems             | 30 lb     | 664524 | 40         | 5/8   | 23.62 x 15.62 x 11.0         |
| SweetHearts             | 60 ct     | 664521 | 119        | 7/17  | 19.25 x 12.875 x 4.5         |