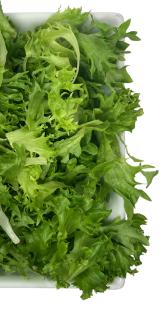

## LOFTY, CRUNCHY AND SWEET WITH A DELICATE OAK FLAVOR

With its lively plate presence and all-emerald color, Supreme Green offers a great alternative to Romaine in not just salads, but wraps, hot sandwiches, flatbreads and bowls. A combination of tango and oak varieties, this blend has larger leaves, great forkability and satisfying crunch.