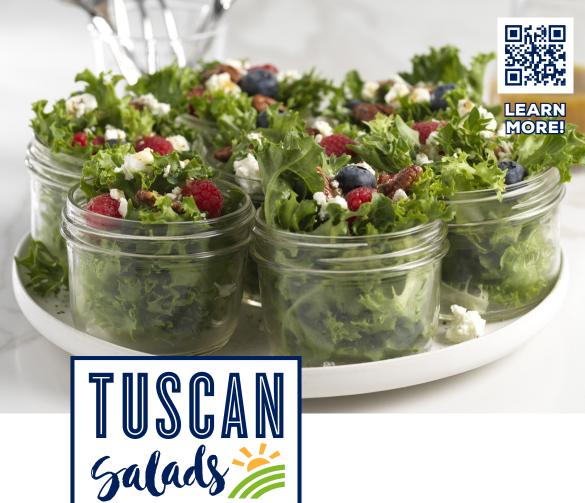

## LOFTY, CRUNCHY AND SWEET WITH A DELICATE OAK FLAVOR

With its lively plate presence and all-emerald color, Supreme Green offers a great alternative to Romaine in not just salads, but wraps, hot sandwiches, flatbreads and bowls. A combination of tango and oak varieties, this blend has larger leaves, great forkability and satisfying crunch.

## Larger-than-life plate presence has a WOW factor

Holds up well to dressings and warm proteins SUPERIOR VARIETY BASE