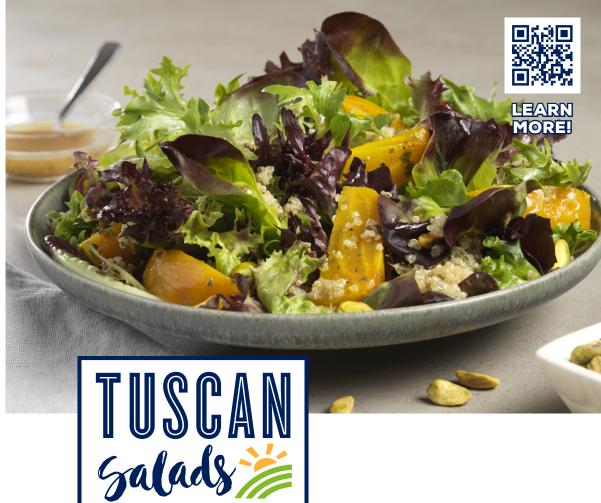

## SMOOTH, SILKY AND SOPHISTICATED

Dramatic colors and a velvety mouth feel give our Scarlet Butter blend a lushly luxurious aura. A beautiful mix of red butter, oak, tango and lolla rosa leaves, Scarlet Butter is perfect for plate compositions that need a boost of elegance.