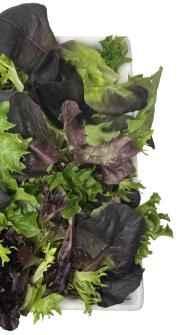

## SMOOTH, SILKY AND SOPHISTICATED

Dramatic colors and a velvety mouth feel give our Scarlet Butter blend a lushly luxurious aura. A beautiful mix of red butter, oak, tango and lolla rosa leaves, Scarlet Butter is perfect for plate compositions that need a boost of elegance.

Multi-dimensional leaves create unmatched loft on the plate.

 PACK SIZE
 SKU
 PER PALLET
 TI/HI
 CARTON SIZE (inches • LxWxH)
 SHELF LIFE

 3 x 2 lb
 554296
 80
 8/12
 19.75 x 11.69 x 9
 16 days

Deep red wine color accents elevate any menu item