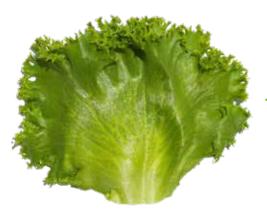

## The Best Bite for Your Burger

Burger & Sandwich Leaf is the ideal topper for any build looking for hearty CRUNCH, heat tolerance and delicately sweet flavor. An almost perfectly round green frilly edge shows just the right pop of color on a bun or roll.

## BURGER & SANDWICH LEAF PROFILE

**VARIETY:** Green Leaf with Iceberg properties

WASHED: Triple washed & ready to use LEAF SIZE: Length: 4-7" Width: 2.5 - 7"

LEAF COUNT: 30-35 leaves per pound

|                        | PACK SIZE | SKU    | GTIN           | CARTON SIZE         | PER PALLET | TI/HI | SHELF LIFE |
|------------------------|-----------|--------|----------------|---------------------|------------|-------|------------|
| Burger & Sandwich Leaf | 2 x 5 lb  | 658223 | 10885460017143 | 19.5 x 11.375 x 8.5 | 80         | 8/10  | 16 days    |