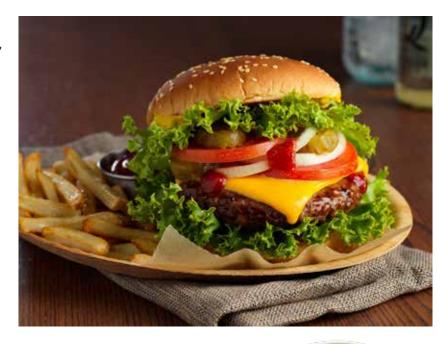

## The Best Bite for Your Burger

Burger & Sandwich Leaf is the ideal topper for any build looking for hearty CRUNCH, heat tolerance and delicately sweet flavor. An almost perfectly round green frilly edge shows just the right pop of color on a bun or roll.

- Holds up well to hot proteins
- 100% yield = no waste
- Consistent sizing = less labor
- · Price stability helps mitigate rising costs
- Flat leaf makes for easy stacking with other burger or sandwich components
- · Hand packed in the carton for less mechanical damage
- · Add to your existing order for loading convenience