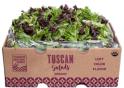

## THE ORIGINAL & ORGANIC

## FULLER PLATE APPEARANCE + BETTER SHELF LIFE

Our Original and Organic Tuscan Salads are a unique blend of European style, leafy-green lettuces including oaks, tangos and lola rossas. The color recipe for this blend is **60 percent green** lettuces and **40 percent red-leaf lettuce**.

|        | PACK SIZE | SKU    | PER PALLET | TI/HI | CARTON SIZE (inches • LxWxH) | SHELF LIFE |
|--------|-----------|--------|------------|-------|------------------------------|------------|
|        | 4 x 3 lb  | 554227 | 45         | 5/9   | 23.04 x 15.04 x 9.06         | 16 days    |
|        | 3 lb      | 554282 | 150        | 10/15 | 15.08 x 11.08 x 5.04         | 16 days    |
| USDA   | PACK SIZE | SKU    | PER PALLET | TI/HI | CARTON SIZE (inches • LxWxH) | SHELF LIFE |
| ORGANI | 1 x 3 lb  | 554409 | 150        | 10/15 | 15.88 x 11.75 x 5.88         | 16 days    |