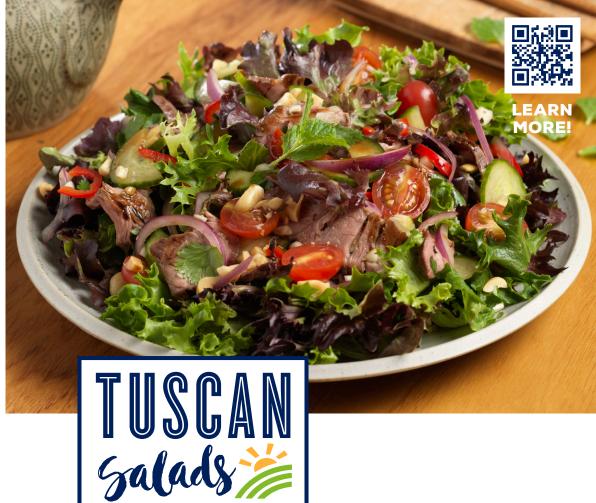

## FULLER PLATE APPEARANCE + BETTER SHELF LIFE

Our Original and Organic Tuscan Salads are a unique blend of European style, leafy-green lettuces including oaks, tangos and lola rossas. The color recipe for this blend is **60 percent green** lettuces and **40 percent red-leaf lettuce**.

The Original and Organic
Tuscan Salads outperform
Spring Mix in variety and flavor

Holds up well to dressings and warm proteins