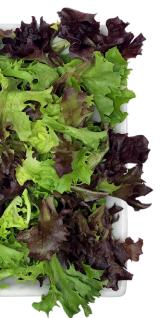

## FULLER PLATE APPEARANCE + BETTER SHELF LIFE

Our Original and Organic Tuscan Salads are a unique blend of European style, leafy-green lettuces including oaks, tangos and lola rossas. The color recipe for this blend is **60 percent green** lettuces and **40 percent red-leaf lettuce**.