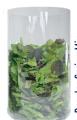

## THE ORIGINAL & ORGANIC

## FULLER PLATE APPEARANCE + BETTER SHELF LIFE

Our Original and Organic Tuscan Salads are a unique blend of European style, leafy-green lettuces including oaks, tangos and lola rossas. The color recipe for this blend is **60 percent green** lettuces and **40 percent red-leaf lettuce**.