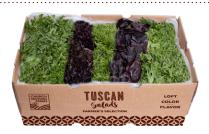

## **FARMER'S SELECTION**

## **EARTHY & SWEET**

Tuscan Salads Farmer's Selection offers a variety of hand-harvested, whole heads of red and green tender leaf lettuces. Packed by color to give chefs the ability to customize their salad blend, Farmer's Selection offers unlimited possibilities. This pack is the next best thing to having a garden at your fingertips!

 PACK SIZE
 SKU
 PER PALLET
 TI/HI
 CARTON SIZE (inches • LxWxH)
 SHELF LIFE

 8 lb
 651825
 84
 7/12
 19.75 x 13.25 x 6.75
 16 days

Tango, Green Oak, Red Tango, Red Oak, Red Rosa, Lolla Rosa, Green Gem & Red Gem Lettuces