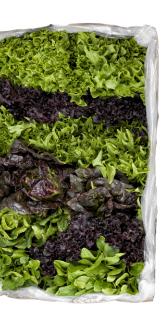

## **EARTHY & SWEET**

Tuscan Salads Farmer's Selection offers a variety of hand-harvested, whole heads of red and green tender leaf lettuces. Packed by color to give chefs the ability to customize their salad blend, Farmer's Selection offers unlimited possibilities. This pack is the next best thing to having a garden at your fingertips!

 PACK SIZE
 SKU
 PER PALLET
 TI/HI
 CARTON SIZE (inches • LxWxH)
 SHELF LIFE

 8 lb
 651825
 84
 7/12
 19.75 x 13.25 x 6.75
 16 days

Tango, Green Oak, Red Tango, Red Oak, Red Rosa, Lolla Rosa, Green Gem & Red Gem Lettuces

## **SOFT, FRILLY AND VIBRANT**

Each 8 lb carton includes a minimum of five different varieties, including two reds.

This mix gives an extraordinary color.

This mix gives an extraordinary color contrast to your plate.