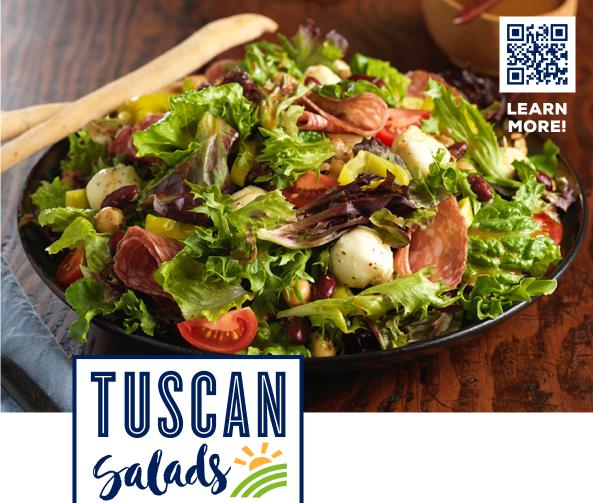

## FORKABILITY, COLOR AND SWEET CRUNCHY FLAVOR

A blend of 60% chopped Romaine and 40% Tuscan lettuces, Color & Crunch offers amplified texture along with delicate, sweet flavor and color variation. Created in response to customer feedback and needs, this blend is conveniently delicious.

## **BEST OF BOTH WORLDS:**

Romaine crunchiness + Tuscan sweetness and loft

Great alternative to traditional, all-Romaine Caesars or Asian-style mixed salads

Holds up well to dressings and warm proteins